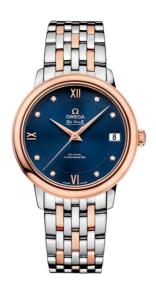

#### **DE VILLE**

**PRESTIGE** 

32.7 MM, STEEL - RED GOLD ON STEEL - RED GOLD

Reference: 424.20.33.20.53.001

## WATCH CASE & DIAL

Case: Steel - red gold
Case Diameter: 32.7 mm
Between lugs: 16 mm
Lug to lug: 37.60 mm
Thickness: 9.5 mm
Dial Colour: Blue

Total product weight (Approx.): 74 g

## **BRACELET**

Material: Steel - red gold Type of Clasp: Sliding clasp