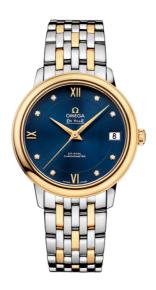

#### **DE VILLE**

**PRESTIGE** 

32.7 MM, STEEL - YELLOW GOLD ON STEEL - YELLOW GOLD

Reference: 424.20.33.20.53.002

### **MOVEMENT**

Calibre: Omega 2500

Self-winding chronometer, Co-Axial escapement

movement with rhodium-plated finish.

Power reserve: 48 hours

#### **CRYSTAL**

Domed, scratch-resistant sapphire crystal with antireflective treatment inside

#### WATER RESISTANCE

3 bar (30 metres / 100 feet)

## WATCH CASE & DIAL

Case: Steel - yellow gold Case Diameter: 32.7 mm Between lugs: 16 mm Lug to lug: 37.60 mm Thickness: 9.5 mm Dial Colour: Blue

Total product weight (Approx.): 75 g

## **BRACELET**

Material: Steel - yellow gold Type of Clasp: Sliding clasp

# **FEATURES**

Chronometer, date, diamonds