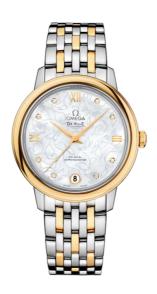

## **BUTTERFLY**

**DE VILLE** 

**PRESTIGE** 

32.7 MM, STEEL - YELLOW GOLD ON STEEL - YELLOW GOLD

Reference: 424.20.33.20.55.002

## WATCH CASE & DIAL

Case: Steel - yellow gold Case Diameter: 32.7 mm Between lugs: 16 mm Lug to lug: 37.60 mm Thickness: 9.4 mm Dial Colour: White

Total product weight (Approx.): 76 g

#### **BRACELET**

Material: Steel - yellow gold Type of Clasp: Sliding clasp

#### **FEATURES**

Chronometer, date, diamonds