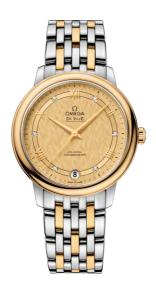

#### **DE VILLE**

**PRESTIGE** 

32.7 MM, STEEL - YELLOW GOLD ON STEEL - YELLOW GOLD

Reference: 424.20.33.20.58.003

### **MOVEMENT**

Calibre: Omega 2500

Self-winding chronometer, Co-Axial escapement

movement with rhodium-plated finish.

Power reserve: 48 hours

#### **CRYSTAL**

Domed, scratch-resistant sapphire crystal with antireflective treatment inside

#### WATER RESISTANCE

3 bar (30 metres / 100 feet)

## WATCH CASE & DIAL

Case: Steel - yellow gold Case Diameter: 32.7 mm Between lugs: 16 mm Lug to lug: 37.60 mm Thickness: 9.4 mm Dial Colour: Yellow

Total product weight (Approx.): 74 g

## **BRACELET**

Material: Steel - yellow gold Type of Clasp: Sliding clasp

# **FEATURES**

Chronometer, date, diamonds