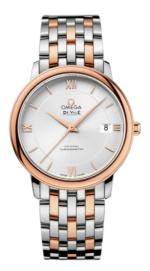

DE VILLE PRESTIGE 36.8 MM, STEEL - RED GOLD ON STEEL - RED GOLD Reference: 424.20.37.20.02.002

## WATCH CASE & DIAL

Case: Steel - red gold Case Diameter: 36.8 mm Between lugs: 19 mm Lug to lug: 41.20 mm Thickness: 9.5 mm Dial Colour: Silver Total product weight (Approx.): 95 g

## BRACELET

Material: Steel - red gold Type of Clasp: Sliding clasp