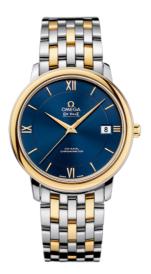

**DE VILLE** PRESTIGE 36.8 MM, STEEL - YELLOW GOLD ON STEEL - YELLOW GOLD Reference: 424.20.37.20.03.001

# WATCH CASE & DIAL

Case: Steel - yellow gold Case Diameter: 36.8 mm Between lugs: 19 mm Lug to lug: 41.20 mm Thickness: 9.5 mm Dial Colour: Blue Total product weight (Approx.): 98 g

### BRACELET

Material: Steel - yellow gold Type of Clasp: Sliding clasp