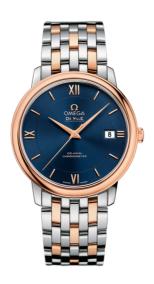

#### **DE VILLE**

**PRESTIGE** 

36.8 MM, STEEL - RED GOLD ON STEEL - RED GOLD

Reference: 424.20.37.20.03.002

### WATCH CASE & DIAL

Case: Steel - red gold
Case Diameter: 36.8 mm
Between lugs: 19 mm
Lug to lug: 41.20 mm
Thickness: 9.9 mm
Dial Colour: Blue

Total product weight (Approx.): 98 g

## **BRACELET**

Material: Steel - red gold Type of Clasp: Sliding clasp