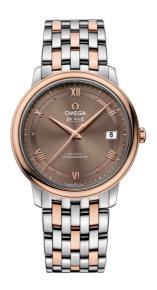

### **DE VILLE**

**PRESTIGE** 

36.8 MM, STEEL - RED GOLD ON STEEL - RED GOLD

Reference: 424.20.37.20.13.001

## WATCH CASE & DIAL

Case: Steel - red gold
Case Diameter: 36.8 mm
Between lugs: 19 mm
Lug to lug: 41.20 mm
Thickness: 9.9 mm
Dial Colour: Brown

Total product weight (Approx.): 98 g

### **BRACELET**

Material: Steel - red gold Type of Clasp: Sliding clasp