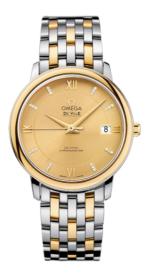

**DE VILLE** PRESTIGE 36.8 MM, STEEL - YELLOW GOLD ON STEEL - YELLOW GOLD Reference: 424.20.37.20.58.001

# WATCH CASE & DIAL

Case: Steel - yellow gold Case Diameter: 36.8 mm Between lugs: 19 mm Lug to lug: 41.20 mm Thickness: 9.5 mm Dial Colour: Yellow Total product weight (Approx.): 99 g

### BRACELET

Material: Steel - yellow gold Type of Clasp: Sliding clasp