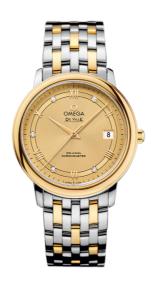

#### **DE VILLE**

**PRESTIGE** 

36.8 MM, STEEL - YELLOW GOLD ON STEEL - YELLOW GOLD

Reference: 424.20.37.20.58.002

## WATCH CASE & DIAL

Case: Steel - yellow gold Case Diameter: 36.8 mm Between lugs: 19 mm Lug to lug: 41.20 mm Thickness: 9.5 mm Dial Colour: Yellow

Total product weight (Approx.): 98 g

## **BRACELET**

Material: Steel - yellow gold Type of Clasp: Sliding clasp