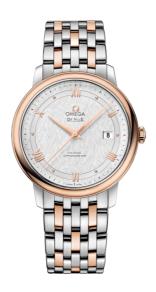

### **DE VILLE**

**PRESTIGE** 

39.5 MM, STEEL - RED GOLD ON STEEL - RED GOLD

Reference: 424.20.40.20.02.002

## WATCH CASE & DIAL

Case: Steel - red gold
Case Diameter: 39.5 mm
Between lugs: 20 mm
Lug to lug: 44.80 mm
Thickness: 10.1 mm
Dial Colour: Silver

Total product weight (Approx.): 111 g

## **BRACELET**

Material: Steel - red gold Type of Clasp: Sliding clasp