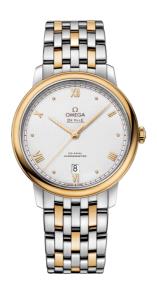

#### **DE VILLE**

**PRESTIGE** 

39.5 MM, STEEL - YELLOW GOLD ON STEEL - YELLOW GOLD

Reference: 424.20.40.20.02.005

#### **CRYSTAL**

Domed, scratch-resistant sapphire crystal with antireflective treatment inside

## WATCH CASE & DIAL

Case: Steel - yellow gold Case Diameter: 39.5 mm Between lugs: 20 mm Lug to lug: 44.80 mm Thickness: 10.1 mm Dial Colour: Grey

Total product weight (Approx.): 113 g

## **BRACELET**

Material: Steel - yellow gold Type of Clasp: Sliding clasp