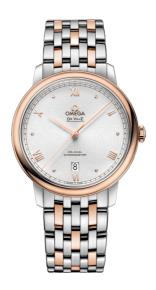

### **DE VILLE**

**PRESTIGE** 

39.5 MM, STEEL - RED GOLD ON STEEL - RED GOLD

Reference: 424.20.40.20.02.007

## WATCH CASE & DIAL

Case: Steel - red gold
Case Diameter: 39.5 mm
Between lugs: 20 mm
Lug to lug: 44.80 mm
Thickness: 10.1 mm
Dial Colour: Silver

Total product weight (Approx.): 112 g

## **BRACELET**

Material: Steel - red gold Type of Clasp: Sliding clasp