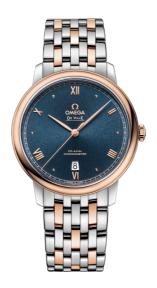

#### **DE VILLE**

**PRESTIGE** 

39.5 MM, STEEL - RED GOLD ON STEEL - RED GOLD

Reference: 424.20.40.20.03.001

# WATCH CASE & DIAL

Case: Steel - red gold
Case Diameter: 39.5 mm
Between lugs: 20 mm
Lug to lug: 44.80 mm
Thickness: 10.1 mm
Dial Colour: Blue

Total product weight (Approx.): 113 g

# **BRACELET**

Material: Steel - red gold Type of Clasp: Sliding clasp