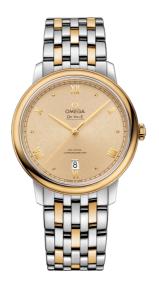

**DE VILLE** PRESTIGE 39.5 MM, STEEL - YELLOW GOLD ON STEEL - YELLOW GOLD Reference: 424.20.40.20.08.002

#### MOVEMENT

Calibre: Omega 2500

Self-winding chronometer, Co-Axial escapement movement with rhodium-plated finish. Power reserve: 48 hours

rowel leselve: 40 hour

# CRYSTAL

Domed, scratch-resistant sapphire crystal with antireflective treatment inside

### WATER RESISTANCE

3 bar (30 metres / 100 feet)

# WATCH CASE & DIAL

Case: Steel - yellow gold Case Diameter: 39.5 mm Between lugs: 20 mm Lug to lug: 44.80 mm Thickness: 10.1 mm Dial Colour: Yellow Total product weight (Approx.): 113 g

### BRACELET

Material: Steel - yellow gold Type of Clasp: Sliding clasp

#### FEATURES

Chronometer, date