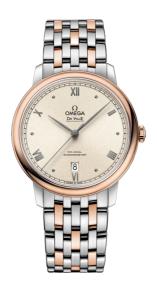

### **DE VILLE**

**PRESTIGE** 

39.5 MM, STEEL - RED GOLD ON STEEL - RED GOLD

Reference: 424.20.40.20.09.001

## WATCH CASE & DIAL

Case: Steel - red gold
Case Diameter: 39.5 mm
Between lugs: 20 mm
Lug to lug: 44.80 mm
Thickness: 10.1 mm
Dial Colour: White

Total product weight (Approx.): 113 g

### **BRACELET**

Material: Steel - red gold Type of Clasp: Sliding clasp