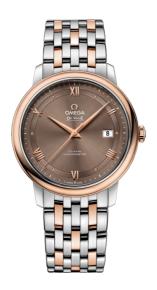

### **DE VILLE**

**PRESTIGE** 

39.5 MM, STEEL - RED GOLD ON STEEL - RED GOLD

Reference: 424.20.40.20.13.001

# MOVEMENT

Calibre: Omega 2500

Self-winding chronometer, Co-Axial escapement

movement with rhodium-plated finish.

Power reserve: 48 hours

### **CRYSTAL**

Domed, scratch-resistant sapphire crystal with antireflective treatment inside

### WATER RESISTANCE

3 bar (30 metres / 100 feet)

# WATCH CASE & DIAL

Case: Steel - red gold
Case Diameter: 39.5 mm
Between lugs: 20 mm
Lug to lug: 44.80 mm
Thickness: 10.1 mm
Dial Colour: Brown

Total product weight (Approx.): 112 g

# **BRACELET**

Material: Steel - red gold Type of Clasp: Sliding clasp

### **FEATURES**

Chronometer, date