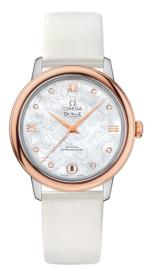

# BUTTERFLY

DE VILLE PRESTIGE 32.7 MM, STEEL - RED GOLD ON LEATHER STRAP Reference: 424.22.33.20.55.001

### MOVEMENT

Calibre: Omega 2500

Self-winding chronometer, Co-Axial escapement movement with rhodium-plated finish.

Power reserve: 48 hours

## CRYSTAL

Domed, scratch-resistant sapphire crystal with antireflective treatment inside

#### WATER RESISTANCE

3 bar (30 metres / 100 feet)

### WATCH CASE & DIAL

Case: Steel - red gold Case Diameter: 32.7 mm Between lugs: 16 mm Lug to lug: 37.60 mm Thickness: 9.4 mm Dial Colour: White Total product weight (Approx.): 43 g

#### STRAP

Strap type: Leather strap Strap color: White Strap surface: Satin-brushed grained calf leather Strap underside: Calf leather Buckle type: Pin buckle Buckle material: Stainless steel

#### **FEATURES**

Chronometer, date, diamonds