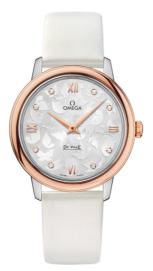

# BUTTERFLY

DE VILLE PRESTIGE 32.7 MM, STEEL - RED GOLD ON LEATHER STRAP Reference: 424.22.33.60.52.001

### WATCH CASE & DIAL

Case: Steel - red gold Case Diameter: 32.7 mm Between lugs: 16 mm Lug to lug: 37.60 mm Thickness: 8.5 mm Dial Colour: Silver Total product weight (Approx.): 41 g

### STRAP

Strap type: Leather strap Strap color: White Strap surface: Satin-brushed grained calf leather Strap underside: Calf leather Buckle type: Pin buckle Buckle material: Stainless steel