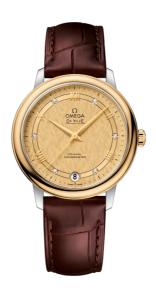

### **DE VILLE**

**PRESTIGE** 

32.7 MM, STEEL - YELLOW GOLD ON LEATHER STRAP

Reference: 424.23.33.20.58.001

## MOVEMENT

Calibre: Omega 2500

Self-winding chronometer, Co-Axial escapement

movement with rhodium-plated finish.

Power reserve: 48 hours

#### **CRYSTAL**

Domed, scratch-resistant sapphire crystal with antireflective treatment inside

#### WATER RESISTANCE

3 bar (30 metres / 100 feet)

### WATCH CASE & DIAL

Case: Steel - yellow gold Case Diameter: 32.7 mm Between lugs: 16 mm Lug to lug: 37.60 mm Thickness: 9.4 mm Dial Colour: Yellow

Total product weight (Approx.): 44 g

# **STRAP**

Strap type: Leather strap Strap color: Brown

Strap surface: Alligator leather Strap underside: Non-grained calf leather

Buckle type: Pin buckle

Buckle material: Stainless steel

## **FEATURES**

Chronometer, date, diamonds