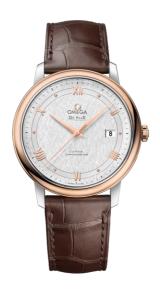

## **DE VILLE**

**PRESTIGE** 

39.5 MM, STEEL - RED GOLD ON LEATHER STRAP

Reference: 424.23.40.20.02.002

### WATCH CASE & DIAL

Case: Steel - red gold
Case Diameter: 39.5 mm
Between lugs: 20 mm
Lug to lug: 44.80 mm
Thickness: 10.1 mm
Dial Colour: Silver

Total product weight (Approx.): 64 g

## **STRAP**

Strap type: Leather strap

Strap color: Brown

Strap surface: Alligator leather Strap underside: Calf leather Buckle type: Pin buckle

Buckle material: Stainless steel