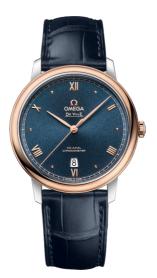

**DE VILLE** PRESTIGE 39.5 MM, STEEL - RED GOLD ON LEATHER STRAP Reference: 424.23.40.20.03.001

#### MOVEMENT

Calibre: Omega 2500

Self-winding chronometer, Co-Axial escapement movement with rhodium-plated finish.

Power reserve: 48 hours

# CRYSTAL

Domed, scratch-resistant sapphire crystal with antireflective treatment inside

### WATER RESISTANCE

3 bar (30 metres / 100 feet)

### WATCH CASE & DIAL

Case: Steel - red gold Case Diameter: 39.5 mm Between lugs: 20 mm Lug to lug: 44.80 mm Thickness: 10.1 mm Dial Colour: Blue Total product weight (Approx.): 66 g

# STRAP

Strap type: Leather strap Strap color: Blue Strap surface: Alligator leather Strap underside: Non-grained calf leather Buckle type: Pin buckle Buckle material: Stainless steel

# FEATURES

Chronometer, date