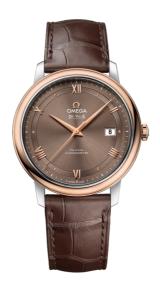

## **DE VILLE**

**PRESTIGE** 

39.5 MM, STEEL - RED GOLD ON LEATHER STRAP

Reference: 424.23.40.20.13.001

# MOVEMENT

Calibre: Omega 2500

Self-winding chronometer, Co-Axial escapement

movement with rhodium-plated finish.

Power reserve: 48 hours

### **CRYSTAL**

Domed, scratch-resistant sapphire crystal with antireflective treatment inside

#### WATER RESISTANCE

3 bar (30 metres / 100 feet)

### WATCH CASE & DIAL

Case: Steel - red gold
Case Diameter: 39.5 mm
Between lugs: 20 mm
Lug to lug: 44.80 mm
Thickness: 10.1 mm
Dial Colour: Brown

Total product weight (Approx.): 64 g

# **STRAP**

Strap type: Leather strap

Strap color: Brown

Strap surface: Alligator leather

Strap underside: Non-grained calf leather

Buckle type: Pin buckle

Buckle material: Stainless steel

# **FEATURES**

Chronometer, date