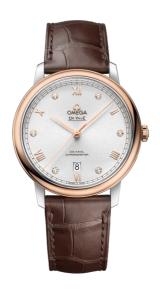

## **DE VILLE**

**PRESTIGE** 

39.5 MM, STEEL - RED GOLD ON LEATHER STRAP

Reference: 424.23.40.20.52.001

### WATCH CASE & DIAL

Case: Steel - red gold
Case Diameter: 39.5 mm
Between lugs: 20 mm
Lug to lug: 44.80 mm
Thickness: 10.1 mm
Dial Colour: Silver

Total product weight (Approx.): 65 g

# **STRAP**

Strap type: Leather strap

Strap color: Brown

Strap surface: Alligator leather Strap underside: Calf leather Buckle type: Pin buckle

Buckle material: Stainless steel