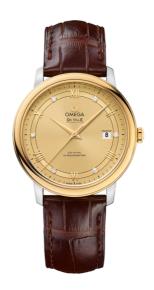

## **DE VILLE**

**PRESTIGE** 

39.5 MM, STEEL - YELLOW GOLD ON LEATHER STRAP

Reference: 424.23.40.20.58.001

# MOVEMENT

Calibre: Omega 2500

Self-winding chronometer, Co-Axial escapement

movement with rhodium-plated finish.

Power reserve: 48 hours

### **CRYSTAL**

Domed, scratch-resistant sapphire crystal with antireflective treatment inside

#### WATER RESISTANCE

3 bar (30 metres / 100 feet)

## WATCH CASE & DIAL

Case: Steel - yellow gold Case Diameter: 39.5 mm Between lugs: 20 mm Lug to lug: 44.80 mm Thickness: 10.1 mm Dial Colour: Yellow

Total product weight (Approx.): 65 g

# **STRAP**

Strap type: Leather strap

Strap color: Brown

Strap surface: Alligator leather

Strap underside: Non-grained calf leather

Buckle type: Pin buckle

Buckle material: Stainless steel

# **FEATURES**

Chronometer, date, diamonds