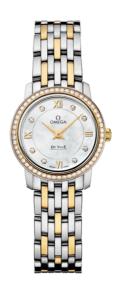

### **DE VILLE**

**PRESTIGE** 

24.4 MM, STEEL - YELLOW GOLD ON STEEL - YELLOW GOLD

Reference: 424.25.24.60.55.001

## WATCH CASE & DIAL

Case: Steel - yellow gold Case Diameter: 24.4 mm Between lugs: 12 mm Lug to lug: 28.40 mm Thickness: 6.6 mm Dial Colour: White

Total product weight (Approx.): 51 g

## **BRACELET**

Material: Steel - yellow gold Type of Clasp: Sliding clasp

#### **FEATURES**

Diamonds