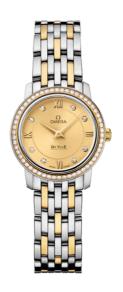

### **DE VILLE**

**PRESTIGE** 

24.4 MM, STEEL - YELLOW GOLD ON STEEL - YELLOW GOLD

Reference: 424.25.24.60.58.001

## WATCH CASE & DIAL

Case: Steel - yellow gold Case Diameter: 24.4 mm Between lugs: 12 mm Lug to lug: 28.40 mm Thickness: 6.6 mm Dial Colour: Yellow

Total product weight (Approx.): 51 g

## **BRACELET**

Material: Steel - yellow gold Type of Clasp: Sliding clasp

#### **FEATURES**

Diamonds