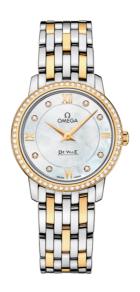

### **DE VILLE**

**PRESTIGE** 

27.4 MM, STEEL - YELLOW GOLD ON STEEL - YELLOW GOLD

Reference: 424.25.27.60.55.001

## WATCH CASE & DIAL

Case: Steel - yellow gold Case Diameter: 27.4 mm Between lugs: 14 mm Lug to lug: 31.70 mm Thickness: 6.6 mm Dial Colour: White

Total product weight (Approx.): 56 g

## **BRACELET**

Material: Steel - yellow gold Type of Clasp: Sliding clasp

#### **FEATURES**

Diamonds