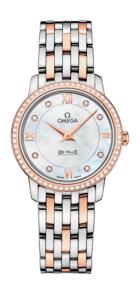

#### **DE VILLE**

**PRESTIGE** 

27.4 MM, STEEL - RED GOLD ON STEEL - RED GOLD

Reference: 424.25.27.60.55.002

## WATCH CASE & DIAL

Case: Steel - red gold
Case Diameter: 27.4 mm
Between lugs: 14 mm
Lug to lug: 31.70 mm
Thickness: 6.6 mm
Dial Colour: White

Total product weight (Approx.): 53 g

## **BRACELET**

Material: Steel - red gold

#### **FEATURES**

Diamonds