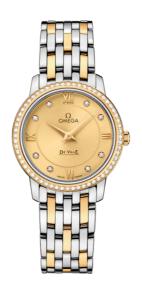

### **DE VILLE**

**PRESTIGE** 

27.4 MM, STEEL - YELLOW GOLD ON STEEL - YELLOW GOLD

Reference: 424.25.27.60.58.001

## WATCH CASE & DIAL

Case: Steel - yellow gold Case Diameter: 27.4 mm Between lugs: 14 mm Lug to lug: 31.70 mm Thickness: 6.6 mm Dial Colour: Yellow

Total product weight (Approx.): 56 g

## **BRACELET**

Material: Steel - yellow gold Type of Clasp: Sliding clasp

#### **FEATURES**

Diamonds