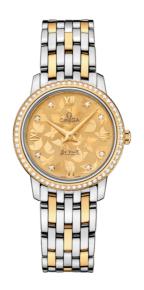

# **BUTTERFLY**

DE VILLE

**PRESTIGE** 

27.4 MM, STEEL - YELLOW GOLD ON STEEL - YELLOW GOLD

Reference: 424.25.27.60.58.002

# WATCH CASE & DIAL

Case: Steel - yellow gold Case Diameter: 27.4 mm Between lugs: 14 mm Lug to lug: 31.70 mm Thickness: 6.6 mm Dial Colour: Yellow

Total product weight (Approx.): 55 g

### **BRACELET**

Material: Steel - yellow gold Type of Clasp: Sliding clasp