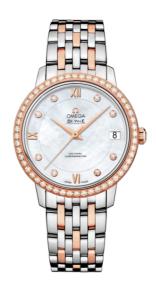

#### **DE VILLE**

**PRESTIGE** 

32.7 MM, STEEL - RED GOLD ON STEEL - RED GOLD

Reference: 424.25.33.20.55.002

## WATCH CASE & DIAL

Case: Steel - red gold
Case Diameter: 32.7 mm
Between lugs: 16 mm
Lug to lug: 37.60 mm
Thickness: 9.3 mm
Dial Colour: White

Total product weight (Approx.): 72 g

## **BRACELET**

Material: Steel - red gold Type of Clasp: Sliding clasp