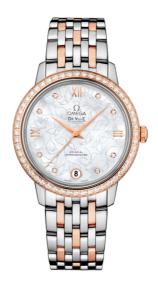

# BUTTERFLY

DE VILLE PRESTIGE 32.7 MM, STEEL - RED GOLD ON STEEL - RED GOLD Reference: 424.25.33.20.55.003

### WATCH CASE & DIAL

Case: Steel - red gold Case Diameter: 32.7 mm Between lugs: 16 mm Lug to lug: 37.60 mm Thickness: 9.4 mm Dial Colour: White Total product weight (Approx.): 74 g

#### BRACELET

Material: Steel – red gold Type of Clasp: Sliding clasp

# FEATURES

Chronometer, date, diamonds