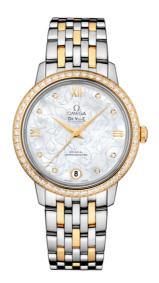

# BUTTERFLY

DE VILLE PRESTIGE 32.7 MM, STEEL - YELLOW GOLD ON STEEL - YELLOW GOLD Reference: 424.25.33.20.55.004

### WATCH CASE & DIAL

Case: Steel - yellow gold Case Diameter: 32.7 mm Between lugs: 16 mm Lug to lug: 37.60 mm Thickness: 9.4 mm Dial Colour: White Total product weight (Approx.): 75 g

#### BRACELET

Material: Steel - yellow gold Type of Clasp: Sliding clasp

#### **FEATURES**

Chronometer, date, diamonds