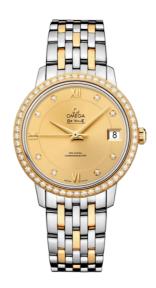

#### **DE VILLE**

**PRESTIGE** 

32.7 MM, STEEL - YELLOW GOLD ON STEEL - YELLOW GOLD

Reference: 424.25.33.20.58.001

## **MOVEMENT**

Calibre: Omega 2500

Self-winding chronometer, Co-Axial escapement

movement with rhodium-plated finish.

Power reserve: 48 hours

#### **CRYSTAL**

Domed, scratch-resistant sapphire crystal with antireflective treatment inside

#### WATER RESISTANCE

3 bar (30 metres / 100 feet)

## WATCH CASE & DIAL

Case: Steel - yellow gold Case Diameter: 32.7 mm Between lugs: 16 mm Lug to lug: 37.60 mm Thickness: 9.3 mm Dial Colour: Yellow

Total product weight (Approx.): 75 g

# **BRACELET**

Material: Steel - yellow gold Type of Clasp: Sliding clasp

#### **FEATURES**

Chronometer, date, diamonds