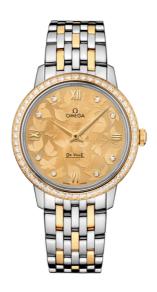

#### **BUTTERFLY**

**DE VILLE** 

**PRESTIGE** 

32.7 MM, STEEL - YELLOW GOLD ON STEEL - YELLOW GOLD

Reference: 424.25.33.60.58.001

### MOVEMENT

Calibre: Omega 4061

Quartz movement with "Long Life" feature to maximize the autonomy of the battery. Exclusive red OMEGA logo with rhodium plated parts and circular graining.

Battery life: 48 months

#### **CRYSTAL**

Domed, scratch-resistant sapphire crystal with antireflective treatment inside

#### WATER RESISTANCE

3 bar (30 metres / 100 feet)

## WATCH CASE & DIAL

Case: Steel - yellow gold Case Diameter: 32.7 mm Lug to lug: 37.60 mm Thickness: 8.5 mm Dial Colour: Yellow

Total product weight (Approx.): 71 g

# **BRACELET**

Material: Steel - yellow gold Type of Clasp: Sliding clasp

#### **FEATURES**

Diamonds