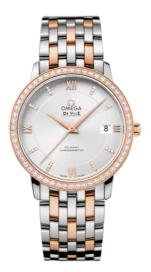

DE VILLE PRESTIGE 36.8 MM, STEEL - RED GOLD ON STEEL - RED GOLD Reference: 424.25.37.20.52.001

# WATCH CASE & DIAL

Case: Steel - red gold Case Diameter: 36.8 mm Between lugs: 19 mm Lug to lug: 41.20 mm Dial Colour: Silver Total product weight (Approx.): 95 g

### BRACELET

Material: Steel - red gold Type of Clasp: Sliding clasp