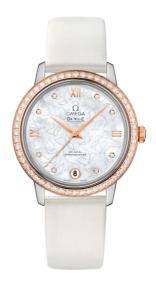

## **BUTTERFLY**

**DE VILLE** 

**PRESTIGE** 

32.7 MM, STEEL - RED GOLD ON LEATHER STRAP

Reference: 424.27.33.20.55.001

### WATCH CASE & DIAL

Case: Steel - red gold
Case Diameter: 32.7 mm
Between lugs: 16 mm
Lug to lug: 37.60 mm
Thickness: 9.4 mm
Dial Colour: White

Total product weight (Approx.): 43 g

#### **STRAP**

Strap type: Leather strap Strap color: White

Strap surface: Satin-brushed grained calf leather

Strap underside: Calf leather Buckle type: Pin buckle

Buckle material: Stainless steel

#### **FEATURES**

Chronometer, date, diamonds