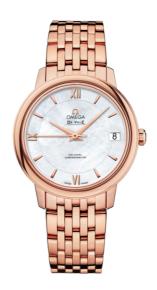

### **DE VILLE**

**PRESTIGE** 

32.7 MM, RED GOLD ON RED GOLD

Reference: 424.50.33.20.05.002

# WATCH CASE & DIAL

Case: Red gold

Case Diameter: 32.7 mm Between lugs: 16 mm Lug to lug: 37.60 mm Thickness: 9.3 mm Dial Colour: White

Total product weight (Approx.): 112 g

# **BRACELET**

Material: Red gold

Type of Clasp: Sliding clasp