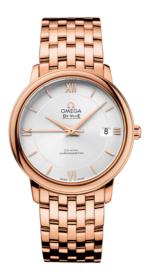

DE VILLE PRESTIGE 36.8 MM, RED GOLD ON RED GOLD Reference: 424.50.37.20.02.001

### WATCH CASE & DIAL

Case: Red gold Case Diameter: 36.8 mm Between lugs: 19 mm Lug to lug: 41.20 mm Thickness: 9.5 mm Dial Colour: Silver Total product weight (Approx.): 142 g

## BRACELET

Material: Red gold Type of Clasp: Sliding clasp