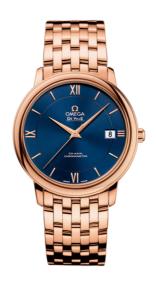

### **DE VILLE**

**PRESTIGE** 

36.8 MM, RED GOLD ON RED GOLD

Reference: 424.50.37.20.03.002

# WATCH CASE & DIAL

Case: Red gold

Case Diameter: 36.8 mm Between lugs: 19 mm Lug to lug: 41.20 mm Thickness: 9.5 mm Dial Colour: Blue

Total product weight (Approx.): 143 g

# **BRACELET**

Material: Red gold

Type of Clasp: Sliding clasp