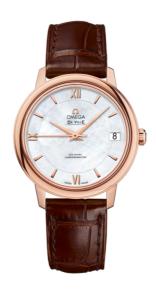

### **DE VILLE**

**PRESTIGE** 

32.7 MM, RED GOLD ON LEATHER STRAP

Reference: 424.53.33.20.05.001

# WATCH CASE & DIAL

Case: Red gold

Case Diameter: 32.7 mm
Between lugs: 16 mm
Lug to lug: 37.60 mm
Thickness: 9.3 mm
Dial Colour: White

Total product weight (Approx.): 52 g

# **STRAP**

Strap type: Leather strap

Strap color: Brown

Strap surface: Alligator leather

Strap underside: Non-grained calf leather

Buckle type: Pin buckle Buckle material: Red gold