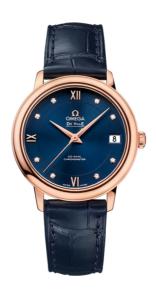

## **DE VILLE**

**PRESTIGE** 

32.7 MM, RED GOLD ON LEATHER STRAP

Reference: 424.53.33.20.53.001

### WATCH CASE & DIAL

Case: Red gold

Case Diameter: 32.7 mm Between lugs: 16 mm Lug to lug: 37.60 mm Thickness: 9.5 mm Dial Colour: Blue

Total product weight (Approx.): 53 g

# **STRAP**

Strap type: Leather strap

Strap color: Blue

Strap surface: Alligator leather

Strap underside: Non-grained calf leather

Buckle type: Pin buckle Buckle material: Red gold

## **FEATURES**

Chronometer, date, diamonds