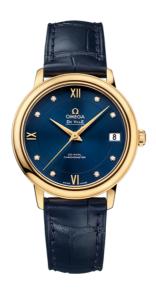

### **DE VILLE**

**PRESTIGE** 

32.7 MM, YELLOW GOLD ON LEATHER STRAP

Reference: 424.53.33.20.53.002

# WATCH CASE & DIAL

Case: Yellow gold

Case Diameter: 32.7 mm
Between lugs: 16 mm
Lug to lug: 37.60 mm
Thickness: 9.5 mm
Dial Colour: Blue

Total product weight (Approx.): 54 g

# **STRAP**

Strap type: Leather strap

Strap color: Blue

Strap surface: Alligator leather

Strap underside: Non-grained calf leather

Buckle type: Pin buckle Buckle material: Yellow gold