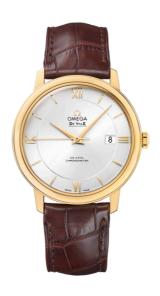

## **DE VILLE**

**PRESTIGE** 

39.5 MM, YELLOW GOLD ON LEATHER STRAP

Reference: 424.53.40.20.02.002

# WATCH CASE & DIAL

Case: Yellow gold

Case Diameter: 39.5 mm Between lugs: 20 mm Lug to lug: 44.90 mm Thickness: 9.8 mm

Dial Colour: Silver

Total product weight (Approx.): 78 g

# **STRAP**

Strap type: Leather strap

Strap color: Brown

Strap surface: Alligator leather

Strap underside: Non-grained calf leather

Buckle type: Pin buckle Buckle material: Yellow gold