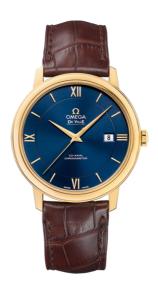

### **DE VILLE**

**PRESTIGE** 

39.5 MM, YELLOW GOLD ON LEATHER STRAP

Reference: 424.53.40.20.03.001

# WATCH CASE & DIAL

Case: Yellow gold

Case Diameter: 39.5 mm Between lugs: 20 mm Lug to lug: 44.90 mm Thickness: 9.8 mm

Dial Colour: Blue

Total product weight (Approx.): 78 g

# **STRAP**

Strap type: Leather strap

Strap color: Brown

Strap surface: Alligator leather

Strap underside: Non-grained calf leather

Buckle type: Pin buckle Buckle material: Yellow gold