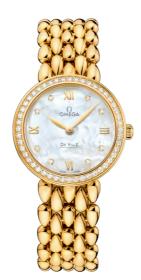

# DEWDROP

DE VILLE PRESTIGE 27.4 MM, YELLOW GOLD ON YELLOW GOLD Reference: 424.55.27.60.55.006

### WATCH CASE & DIAL

Case: Yellow gold Case Diameter: 27.4 mm Between lugs: 15 mm Lug to lug: 34.60 mm Thickness: 7.6 mm Dial Colour: White Total product weight (Approx.): 111 g

#### BRACELET

Material: Yellow gold Type of Clasp: Butterfly clasp

#### **FEATURES**

Diamonds