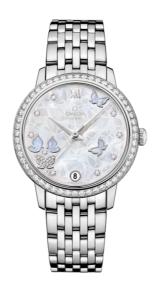

## **BUTTERFLY**

**DE VILLE**PRESTIGE

32.7 MM, WHITE GOLD ON WHITE GOLD

Reference: 424.55.33.20.55.003

## WATCH CASE & DIAL

Case: White gold

Case Diameter: 32.7 mm
Between lugs: 16 mm
Lug to lug: 37.60 mm
Thickness: 9.3 mm
Dial Colour: White

Total product weight (Approx.): 116 g

#### **BRACELET**

Material: White gold

Type of Clasp: Sliding clasp

## **FEATURES**

Chronometer, date, diamonds