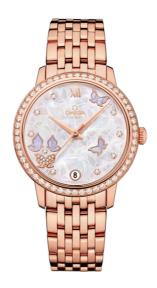

## **BUTTERFLY**

**DE VILLE**PRESTIGE

32.7 MM, RED GOLD ON RED GOLD

Reference: 424.55.33.20.55.004

## WATCH CASE & DIAL

Case: Red gold

Case Diameter: 32.7 mm
Between lugs: 16 mm
Lug to lug: 37.60 mm
Thickness: 9.3 mm
Dial Colour: White

Total product weight (Approx.): 113 g

#### **BRACELET**

Material: Red gold

Type of Clasp: Sliding clasp

#### **FEATURES**

Chronometer, date, diamonds