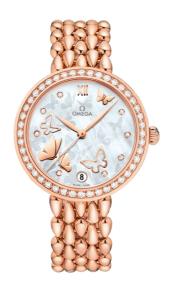

## **DEWDROP**

**DE VILLE**PRESTIGE

32.7 MM, RED GOLD ON RED GOLD

Reference: 424.55.33.20.55.006

### MOVEMENT

Calibre: Omega 2500

Self-winding chronometer, Co-Axial escapement

movement with rhodium-plated finish.

Power reserve: 48 hours

# **CRYSTAL**

Domed scratch-resistant sapphire crystal with antireflective treatment on both sides

#### WATER RESISTANCE

3 bar (30 metres / 100 feet)

## WATCH CASE & DIAL

Case: Red gold

Case Diameter: 32.7 mm
Between lugs: 15 mm
Lug to lug: 40.30 mm
Thickness: 9.6 mm
Dial Colour: White

Total product weight (Approx.): 129 g

#### **BRACELET**

Material: Red gold

Type of Clasp: Butterfly clasp

#### **FEATURES**

Chronometer, date, diamonds